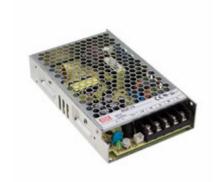

## **RSP-75-5**

Images are for reference only. See Product Specifications for product details. Buy RSP-75-5 with confidence from Components-Store.com, 1 Year Warranty

Part Number: RSP-75-5

Manufacturer MEAN WELL

**Description** AC/DC CONVERTER 5V 75W

Data sheet: RSP-75 Series Datasheet

RoHs Status: Lead free / RoHS Compliant

Ship From: Hong Kong

Shipment Way: DHL/Fedex/TNT/UPS/EMS

**Request For Quotation** 

## PRODUCT PARAMETER

| Part Number                      | <u>RSP-75-5</u>                                                            |  |
|----------------------------------|----------------------------------------------------------------------------|--|
| Manufacturer                     | MEAN WELL                                                                  |  |
| Description                      | AC/DC CONVERTER 5V 75W                                                     |  |
| Lead Free Status / RoHS Status   | Lead free / RoHS Compliant                                                 |  |
| Quantity Available               | 2922 pcs                                                                   |  |
| Product Photo                    | RSP-75-5.jpg                                                               |  |
| Category                         | Power Supplies - External/Internal (Off-Board)                             |  |
| Voltage - Output 4               | -                                                                          |  |
| Voltage - Output 3               | -                                                                          |  |
| Voltage - Output 2               | -                                                                          |  |
| Voltage - Output 1               | 5V                                                                         |  |
| Voltage - Isolation              | 4kV                                                                        |  |
| Voltage - Input                  | 85 ~ 264 VAC, 120 ~ 370 VDC                                                |  |
| Туре                             | Enclosed                                                                   |  |
| Size / Dimension                 | 6.26" L x 3.82" W x 1.18" H (159.0mm x 97.0mm x 30.0mm)                    |  |
| Series                           | RSP-75                                                                     |  |
| Power (Watts)                    | 75W                                                                        |  |
| Other Names                      | 1866-4288<br>RSP-75-5-ND                                                   |  |
| Operating Temperature            | -25°C ~ 70°C (With Derating)                                               |  |
| Number of Outputs                | 1                                                                          |  |
| Mounting Type                    | Chassis Mount                                                              |  |
| Moisture Sensitivity Level (MSL) | 1 (Unlimited)                                                              |  |
| Minimum Load Required            | No                                                                         |  |
| Lead Free Status / RoHS Status   | Lead free / RoHS Compliant                                                 |  |
| Features                         | Adjustable Output, PFC, Remote On/Off, Universal Input                     |  |
| Efficiency                       | 82%                                                                        |  |
| Detailed Description             | Enclosed AC DC Converter 1 Output 5V 15A 85 ~ 264 VAC, 120 ~ 370 VDC Input |  |
| Current - Output (Max)           | 15A                                                                        |  |
| Approvals                        | CB, CCC, CE, cURus, TUV                                                    |  |
| Applications                     | ITE (Commercial)                                                           |  |